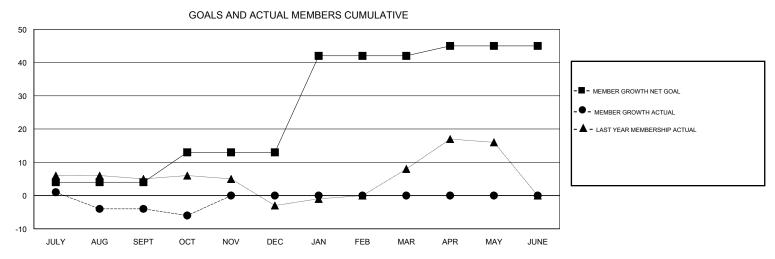

## JOOST PAIJMANS **LOCATION ENGLAND GMT CA** Clubs Members RESULTS FOR 2018-2019 RESULTS FOR 2018-2019 NEW CLUB GOAL NEW CLUBS DROPPED CLUBS MEMBER GROWTH NET MEMBER GROWTH DROPPED QUARTER QUARTER GOAL ACTUAL MEMBERS ACTUAL (including transfers) 0 0 0 8 JULY/AUG/SEPT JULY/AUG/SEPT 0 9 2 OCT/NOV/DEC OCT/NOV/DEC 0 1 0 29 0 0 JAN/FEB/MAR JAN/FEB/MAR 0 0 0 3 0 0 APR/MAY/JUNE APR/MAY/JUNE